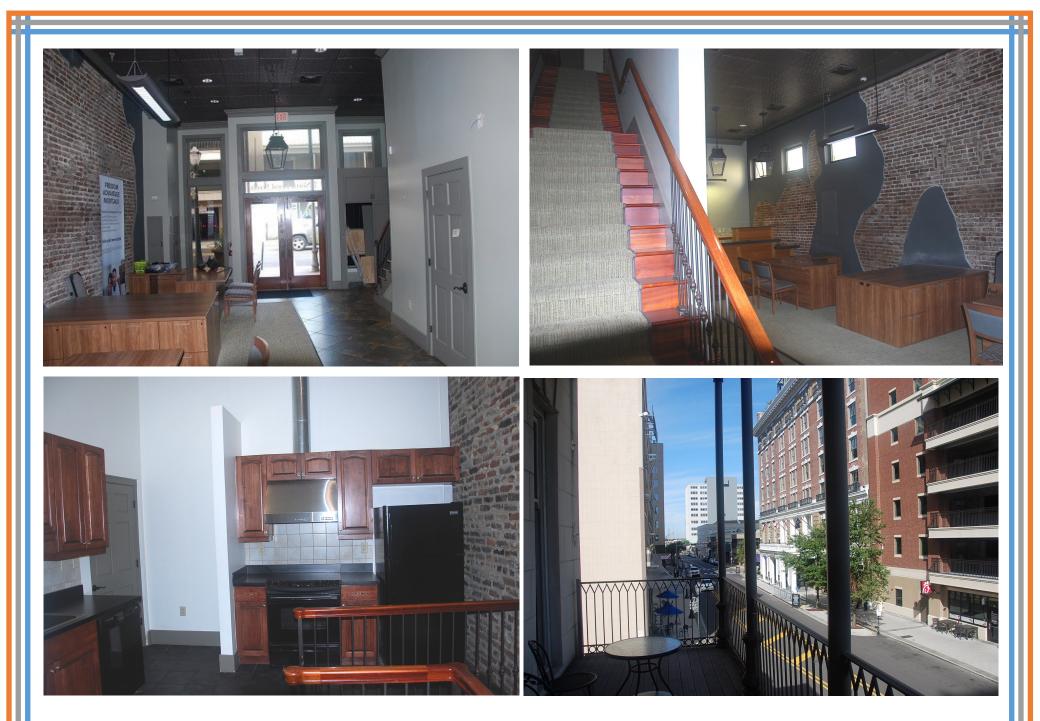

#### BUILDING:

• 2.5 story

#### SIZE:

- Approximately 2,680± sq.ft. total ZONING:
- T5.2, Mixed use of Medium Intensity District